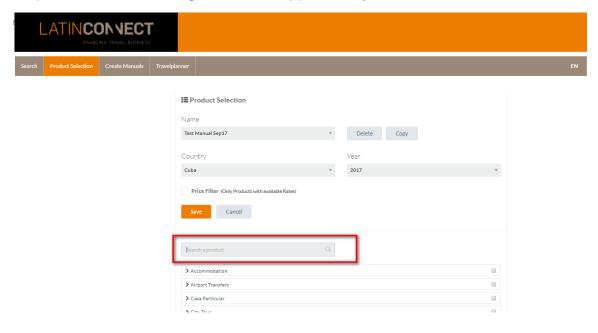

Step 6: The following window will appear and you will see the new search filter.

Step 7: Instead of clicking through the complete product palette, enter the name of the desired product in the new search field.